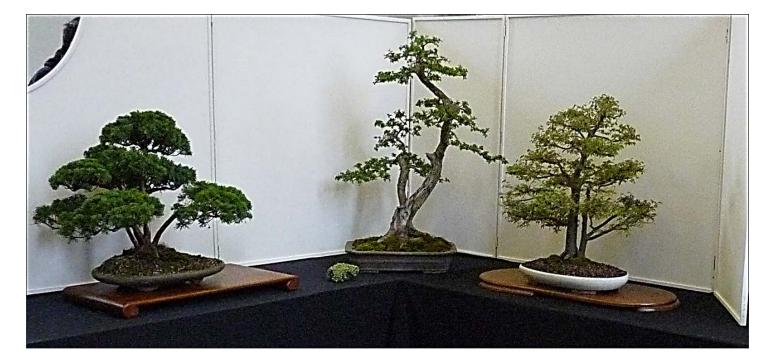

## Chiltern Bonsai Society Show - 2023

The annual Chiltern Bonsai Society show had a very good attendance this year, up an estimated 50% on last year.

Visitors to the Marlow venue saw the usual high standard of trees; with one saying that it was the best he had seen in lots of visits to club shows. This was in part due to the participation of Mark & Ming Moreland along with other members of the Middlesex Bonsai Society, for which Chiltern Bonsai are grateful.