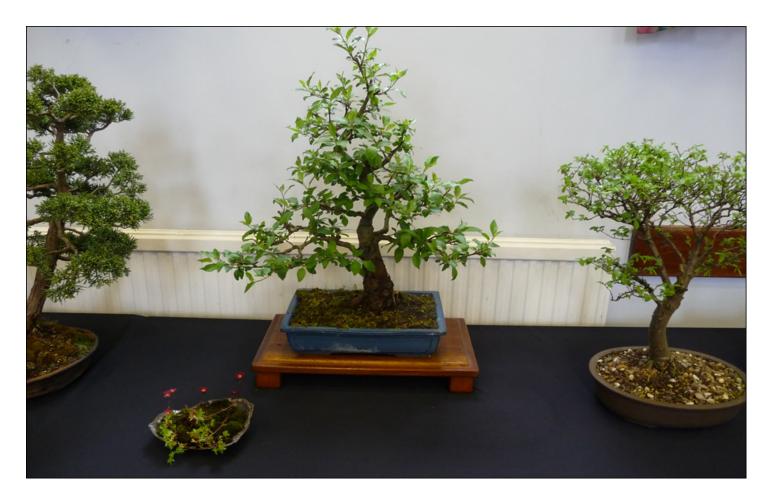

## Chiltern Bonsai Society Show - 2023

The annual Chiltern Bonsai Society show had a very good attendance this year, up an estimated 50% on last year.

Visitors to the Marlow venue saw the usual high standard of trees; with one saying that it was the best he had seen in lots of visits to club shows. This was in part due to the participation of Mark & Ming Moreland along with other members of the Middlesex Bonsai Society, for which Chiltern Bonsai are grateful.

As well as the main display, there was a demonstration of how to create a bonsai from a collected tree and a wide variety of trees, pots, books and magazines for sale.