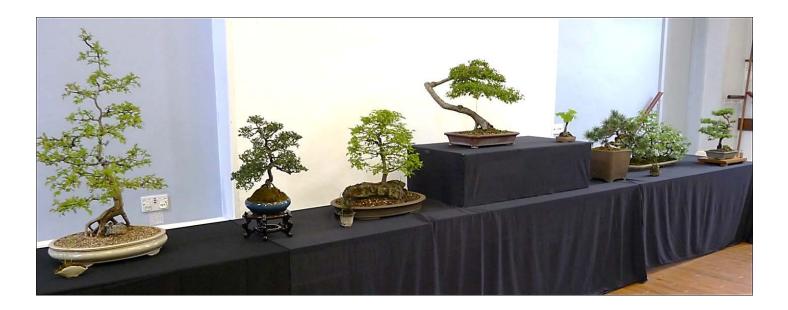

## Chiltern Bonsai Society Show - 2023

The annual Chiltern Bonsai Society show had a very good attendance this year, up an estimated 50% on last year.

Visitors to the Marlow venue saw the usual high standard of trees; with one saying that it was the best he had seen in lots of visits to club shows. This was in part due to the participation of Mark & Ming Moreland along with other members of the Middlesex Bonsai Society, for which Chiltern Bonsai are grateful.

As well as the main display, there was a demonstration of how to create a bonsai from a collected tree and a wide variety of trees, pots, books and magazines for sale.