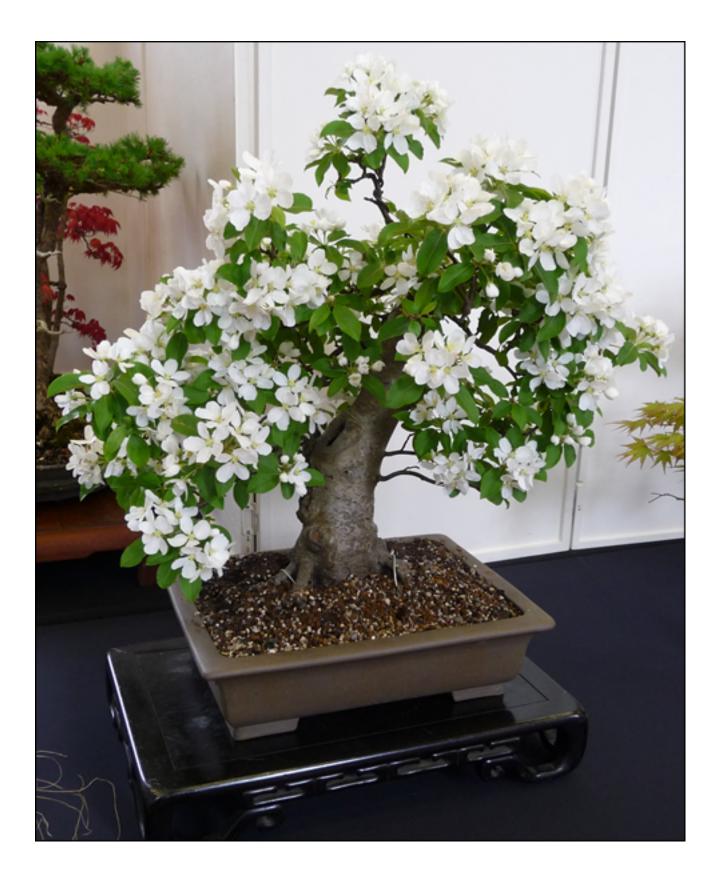

## Chiltern Bonsai Society Show - 2023

The annual Chiltern Bonsai Society show had a very good attendance this year, up an estimated 50% on last year.

Visitors to the Marlow venue saw the usual high standard of trees; with one saying that it was the best he had seen in lots of visits to club shows. This was in part due to the participation of Mark & Ming Moreland along with other members of the Middlesex Bonsai Society, for which Chiltern Bonsai are grateful.