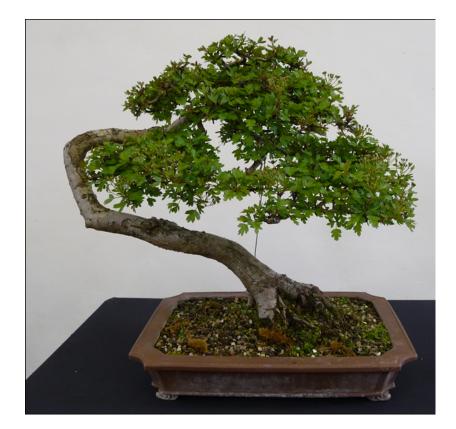

## Chiltern Bonsai Society Show - 2023

The annual Chiltern Bonsai Society show had a very good attendance this year, up an estimated 50% on last year.

Visitors to the Marlow venue saw the usual high standard of trees; with one saying that it was the best he had seen in lots of visits to club shows. This was in part due to the participation of Mark & Ming Moreland along with other members of the Middlesex Bonsai Society, for which Chiltern Bonsai are grateful.

As well as the main display, there was a demonstration of how to create a bonsai from a collected tree and a wide variety of trees, pots, books and magazines for sale.