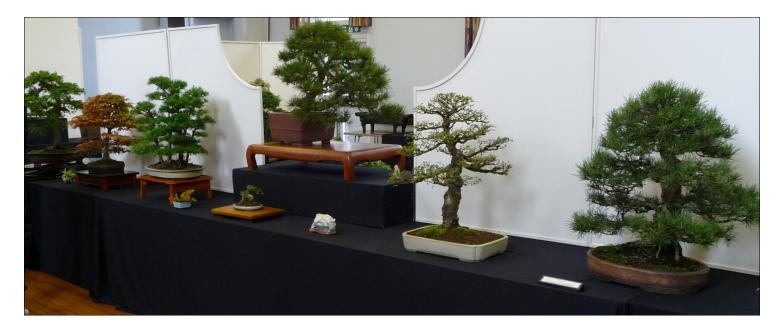

## Chiltern Bonsai Society Show - 2023

The annual Chiltern Bonsai Society show had a very good attendance this year, up an estimated 50% on last year.

Visitors to the Marlow venue saw the usual high standard of trees; with one saying that it was the best he had seen in lots of visits to club shows. This was in part due to the participation of Mark & Ming Moreland along with other members of the Middlesex Bonsai Society, for which Chiltern Bonsai are grateful.

As well as the main display, there was a demonstration of how to create a bonsai from a collected tree and a wide variety of trees, pots, books and magazines for sale.