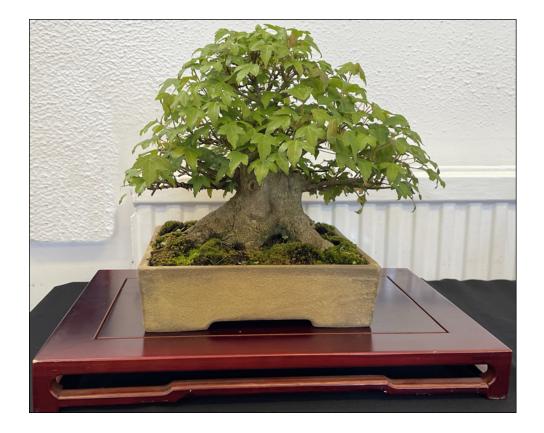

## Chiltern Bonsai Society Show - 2023

The annual Chiltern Bonsai Society show had a very good attendance this year, up an estimated 50% on last year.

Visitors to the Marlow venue saw the usual high standard of trees; with one saying that it was the best he had seen in lots of visits to club shows. This was in part due to the participation of Mark & Ming Moreland along with other members of the Middlesex Bonsai Society, for which Chiltern Bonsai are grateful.