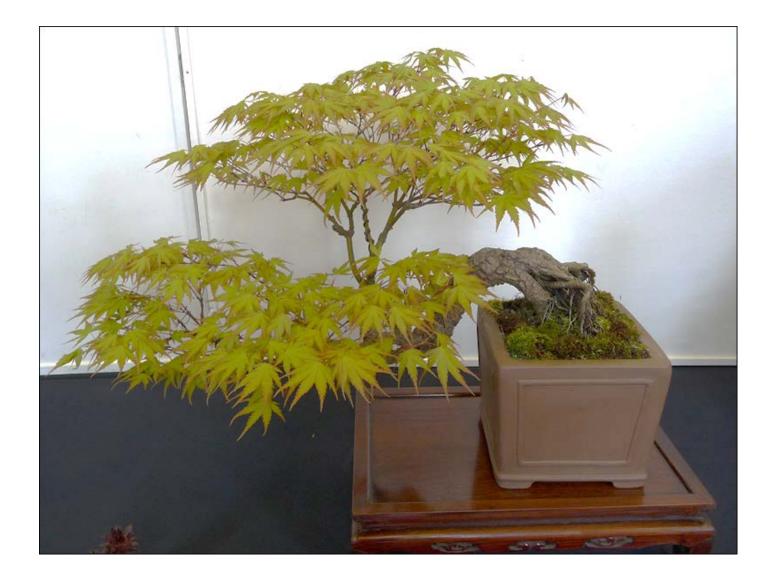

## Chiltern Bonsai Society Show - 2023

The annual Chiltern Bonsai Society show had a very good attendance this year, up an estimated 50% on last year.

Visitors to the Marlow venue saw the usual high standard of trees; with one saying that it was the best he had seen in lots of visits to club shows. This was in part due to the participation of Mark & Ming Moreland along with other members of the Middlesex Bonsai Society, for which Chiltern Bonsai are grateful.