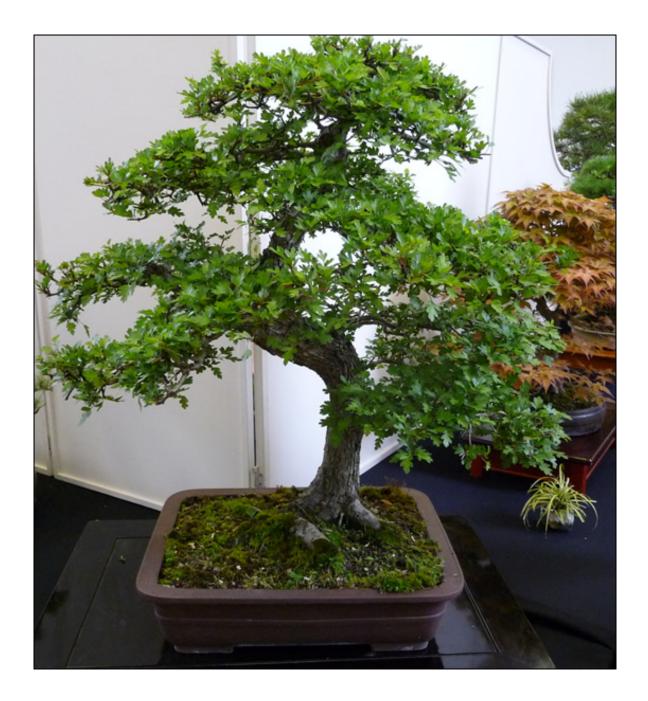

## Chiltern Bonsai Society Show - 2023

The annual Chiltern Bonsai Society show had a very good attendance this year, up an estimated 50% on last year.

Visitors to the Marlow venue saw the usual high standard of trees; with one saying that it was the best he had seen in lots of visits to club shows. This was in part due to the participation of Mark & Ming Moreland along with other members of the Middlesex Bonsai Society, for which Chiltern Bonsai are grateful.