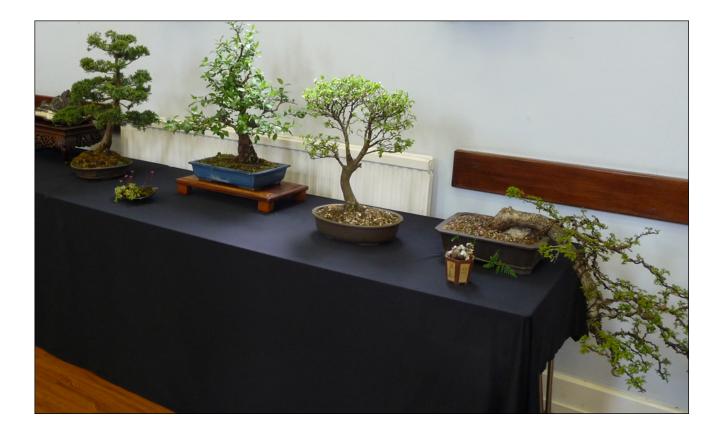

## Chiltern Bonsai Society Show - 2023

The annual Chiltern Bonsai Society show had a very good attendance this year, up an estimated 50% on last year.

Visitors to the Marlow venue saw the usual high standard of trees; with one saying that it was the best he had seen in lots of visits to club shows. This was in part due to the participation of Mark & Ming Moreland along with other members of the Middlesex Bonsai Society, for which Chiltern Bonsai are grateful.