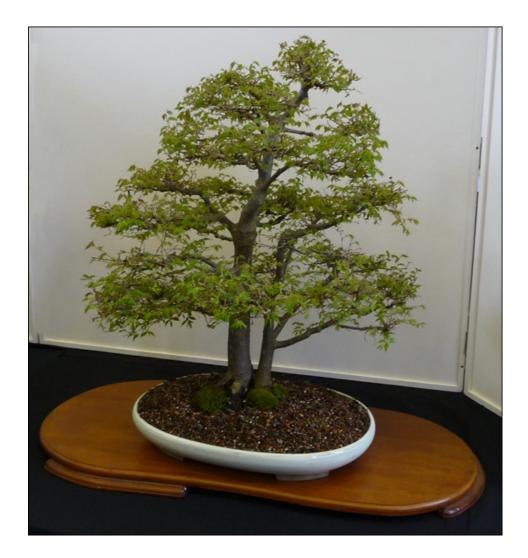

## Chiltern Bonsai Society Show - 2023

The annual Chiltern Bonsai Society show had a very good attendance this year, up an estimated 50% on last year.

Visitors to the Marlow venue saw the usual high standard of trees; with one saying that it was the best he had seen in lots of visits to club shows. This was in part due to the participation of Mark & Ming Moreland along with other members of the Middlesex Bonsai Society, for which Chiltern Bonsai are grateful.