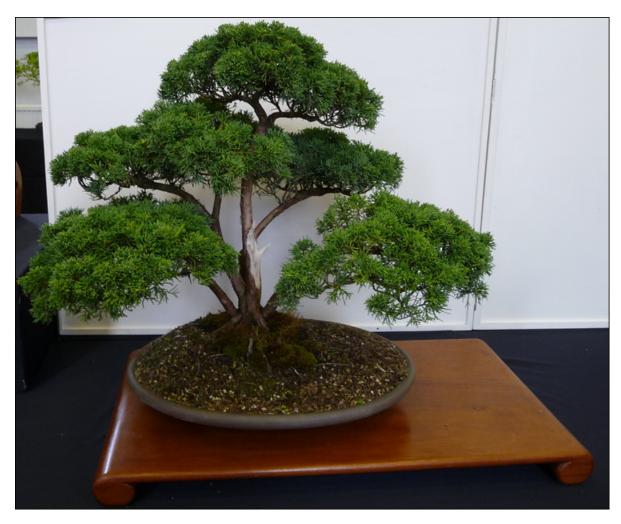

## Chiltern Bonsai Society Show - 2023

The annual Chiltern Bonsai Society show had a very good attendance this year, up an estimated 50% on last year.

Visitors to the Marlow venue saw the usual high standard of trees; with one saying that it was the best he had seen in lots of visits to club shows. This was in part due to the participation of Mark & Ming Moreland along with other members of the Middlesex Bonsai Society, for which Chiltern Bonsai are grateful.